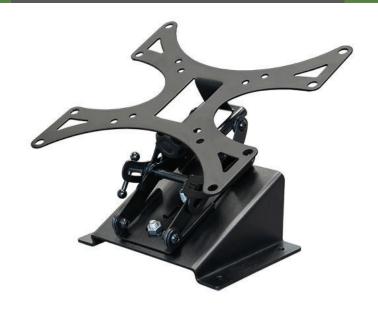

The **PLM1022** is an LCD monitor mount designed for podium and lectern surfaces. It provides the capability to mount and position LCD screens at a comfortable viewing angle for standing presenters. This mount bracket supports adjustments in three dimensions; it can be swiveled  $\pm 30^{\circ}$  and can be tilted up to  $\pm 15^{\circ}$ . Additionally, it can be extended from a minimum distance to the wall of 3.3" to a maximum of 5.8". This bracket is designed for VESA mounting pattern of 75x75, 100x100, 200x100 and 200x200 mm.

## **Standard Features**

- 75x75, 100x100, 200x100 and 200x200 mm standard mounting plate
- Compatible with most 10" 24" LCD monitors
- It can be swiveled ±30° and can be tilted up to ±15°
- 2 height positions to accommodate various screen sizes and angles
- Requires flat surface for installation

## **Specifications**

Model: PLM1022 Width: 8.5" Depth: 8.5" Height: 6" Color: Black

The information contained in this drawing is the sole property of Audio Visual Furniture International. Any reproduction in part or as a whole without the written permission of Audio Visual Furniture International is prohibited. AVFI can build or modify stock configurations to suit customer specifications. Please contact us to discuss how this service can help meet your needs. Some quantity restrictions may apply. Specification subject to change without notice. Computers, cameras, monitors, etc. are shown to illustrate product usage and are not included unless otherwise noted.