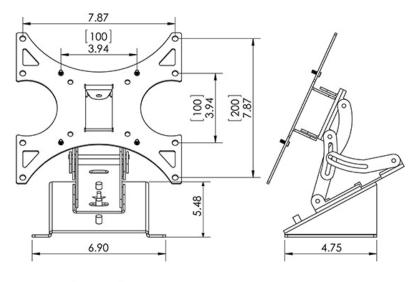

The **PLM1022** is an LCD monitor mount designed for podium and lectern surfaces. It provides the capability to mount and position LCD screens at a comfortable viewing angle for standing presenters. This mount bracket supports adjustments in three dimensions; it can be swiveled  $\pm 30^{\circ}$  and can be tilted up to  $\pm 15^{\circ}$ . Additionally, it can be extended from a minimum distance to the wall of 3.3" to a maximum of 5.8". This bracket is designed for VESA mounting pattern of 75x75, 100x100, 200x100 and 200x200 mm.

## **Specifications**

Model: PLM1022 Width: 8.5" Depth: 8.5" Height: 6" Color: Black

The information contained in this drawing is the sole property of Audio Visual Furniture International. Any reproduction in part or as a whole without the written permission of Audio Visual Furniture International is prohibited. AVFI can build or modify stock configurations to suit customer specifications. Please contact us to discuss how this service can help meet your needs. Some quantity restrictions may apply. Specification subject to change without notice. Computers, cameras, monitors, etc. are shown to illustrate product usage and are not included unless otherwise noted.