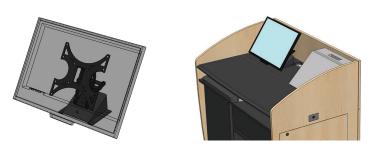

The **PLM1022** is an LCD monitor mount designed for podium and lectern surfaces. It provides the capability to mount and position LCD screens at a comfortable viewing angle for standing presenters. This mount bracket supports adjustments in three dimensions; it can be swiveled  $\pm 30^{\circ}$  and can be tilted up to  $\pm 15^{\circ}$ . Additionally, it can be extended from a minimum distance to the wall of 3.3" to a maximum of 5.8". This bracket is designed for VESA mounting pattern of 75x75, 100x100, 200x100 and 200x200 mm.