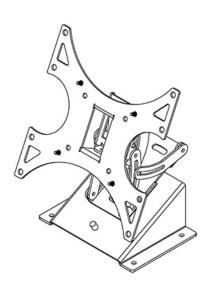

The **PLM1022** is an LCD monitor mount designed for podium and lectern surfaces. It provides the capability to mount and position LCD screens at a comfortable viewing angle for standing presenters. This mount bracket supports adjustments in three dimensions; it can be swiveled  $\pm 30^{\circ}$  and can be tilted up to  $\pm 15^{\circ}$ . Additionally, it can be extended from a minimum distance to the wall of 3.3" to a maximum of 5.8". This bracket is designed for VESA mounting pattern of 75x75, 100x100, 200x100 and 200x200 mm.

## **Standard Features**

- 75x75, 100x100, 200x100 and 200x200 mm standard mounting plate
- Compatible with most 10" 24" LCD monitors
- It can be swiveled ±30° and can be tilted up to ±15°
- 2 height positions to accommodate various screen sizes and angles
- Requires flat surface for installation